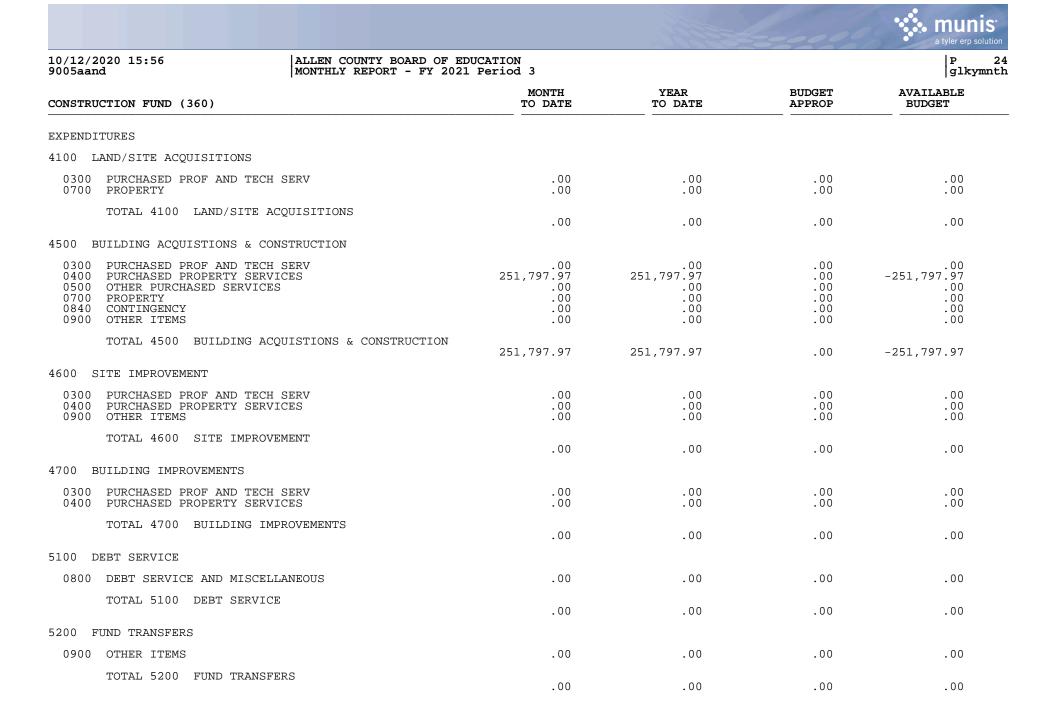

|                  |                 |        |                     |
| 6101 Cash-Bond Money<br>6111 INVESTMENTS-BONDS 2003 INT CTR           | .00              | .00             | .00    | .00                 |
| TOTAL UNDEFINED REV TYPE                                              | .00              | .00             | .00    | .00                 |
| TOTAL UNDEFINED REV SOURCE                                            | .00              | .00             | .00    | .00                 |
| TOTAL RECEIPTS                                                        | 60.74            | 338.52          | .00    | -338.52             |
| TOTAL REVENUE                                                         | 60.74            | 338.52          | .00    | -338.52             |



|                              |                                          |                  |                 |                  | a tyler erp solution |
|------------------------------|------------------------------------------|------------------|-----------------|------------------|----------------------|
| 10/12/2020 15:56<br>9005aand | ALLEN COUNTY BOARI<br>MONTHLY REPORT - I |                  |                 |                  | P 25<br>glkymnth     |
| CONSTRUCTION FUND (360)      |                                          | MONTH<br>TO DATE | YEAR<br>TO DATE | BUDGET<br>APPROP | AVAILABLE<br>BUDGET  |
| TOTAL EXPENDITURES           | 5                                        | 251,797.97       | 251,797.97      | .00              | -251,797.97          |
| TOTAL FOR CONSTRUC