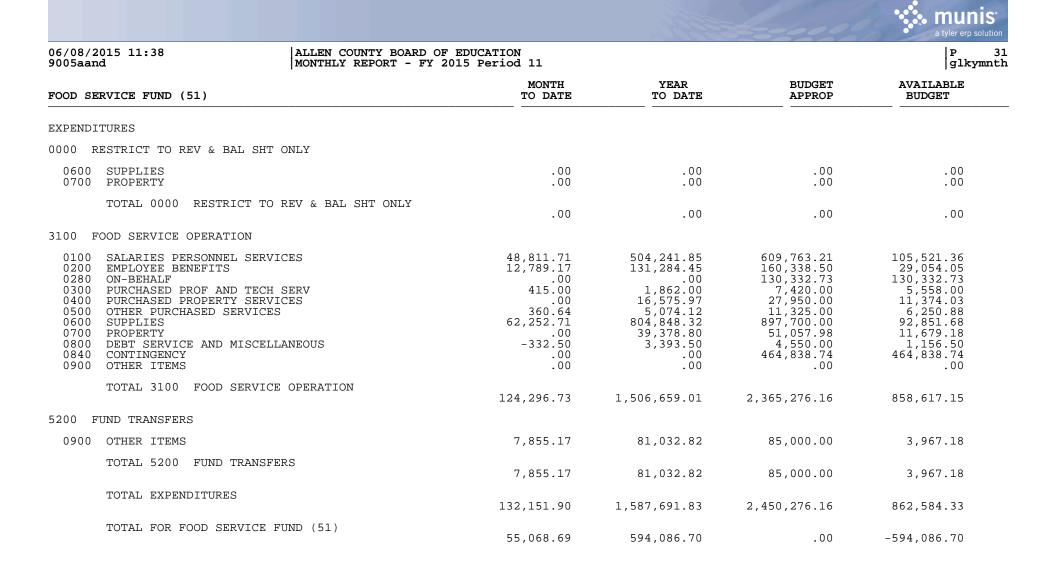

|  |

TOTAL RECEIPTS

TOTAL REVENUE

187,220.59

187,220.59

1,635,251.66

2,181,778.53

1,903,749.29

2,450,276.16

268,497.63

268,497.63



06/08/2015 11:38 9005aand ALLEN COUNTY BOARD OF EDUCATION MONTHLY REPORT - FY 2015 Period 11 REPORT OPTIONS



Fiscal Year/Period for reports201511Include page break between funds?YInclude expenditure detail?NInclude Percent Used?NInclude Last FY Actuals?<br/>Thru (P)eriod or (T)otal for YearNInclude Prior FY 2 Actuals?NInclude Encumbrances?N

\*\* END OF REPORT - Generated by Angie Anderson \*\*