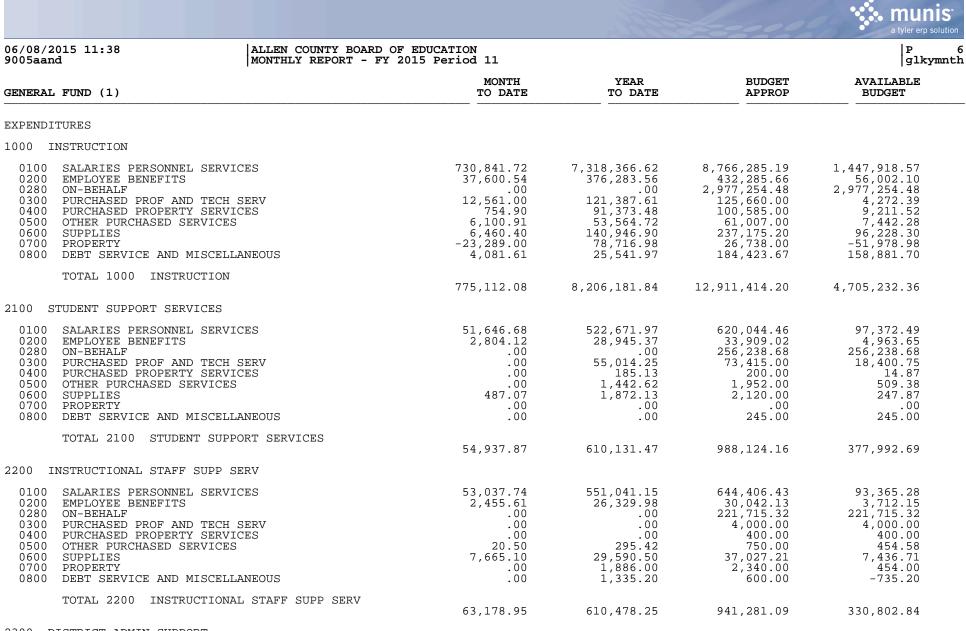

-----|-----------------------------------------------------------------------|-----------------|------------------|----------------------|
| 06/08/2015 11:38<br>9005aand | ALLEN COUNTY BOARD OF EDUCATION<br>MONTHLY REPORT - FY 2015 Period 11 |                 |                  | P 5<br>glkymnth      |
| GENERAL FUND (1)             | MONTH<br>TO DATE                                                      | YEAR<br>TO DATE | BUDGET<br>APPROP | AVAILABLE<br>BUDGET  |
| TOTAL RECEIPTS               | 1,673,087.77                                                          | 16,307,950.54   | 21,573,467.60    | 5,265,517.06         |
| TOTAL REVENUE                | 1,673,087.77                                                          | 18,190,296.83   | 23,455,813.89    | 5,265,517.06         |



2300 DISTRICT ADMIN SUPPORT

| 0100 SALARIES PERSONNEL SERVICES  | 17,426.67 | 187,560.59 | 159,883.49 | -27,677.10 |
|-----------------------------------|-----------|------------|------------|------------|
| 0200 EMPLOYEE BENEFITS            | 7,167.91  | 95,034.93  | 196,520.73 | 101,485.80 |
| 0280 ON-BEHALF                    | .00       | .00        | 50,890.95  | 50,890.95  |
| 0300 PURCHASED PROF AND TECH SERV | 4,595.58  | 148,579.81 | 150,596.06 | 2,016.25   |



P 7 glkymnth

06/08/2015 11:38 9005aand

## ALLEN COUNTY BOARD OF EDUCATION MONTHLY REPORT - FY 2015 Period 11

| GENERAI                                                                                     | FUND (1)